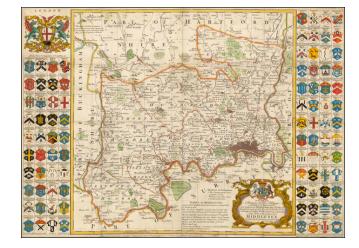

## **Description:**

Fine large format map of the County of Middlesex, with London in the lower right corner.

Includes 92 small coats of arms of the Free Companies in the county, and two larger decorative cartouches.

A large and decorative 18th century map of Middlesex by Richard Seale

This map is flanked by the arms of all 92 Livery Companies of the City of London. Although they are listed alphabetically, the reality is that in 1515 the Court of Aldermen of the City of London settled an order of precedence for the 48 Livery Companies then in existence, which was based on the Companies' economic and political power.