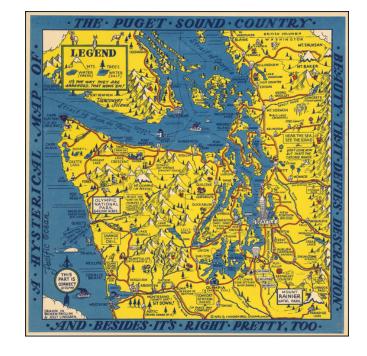

## A Hysterical Map of The Puget Sound Country Beauty That Defies Description And Besides It's Right Pretty, Too

**Stock#:** 56576

Map Maker: Lindgren Brothers

**Date:** 1940

Place: Spokane, WA

**Color:** Color **Condition:** VG+

## **Description:**

Fine example of this rare pictorial map of Puget Sound, "Drawn in Broken English by Jolly Lindgren."

This comic pictorial map is full of puns and comic vignettes related to Puget Sound.

The scale compass rose notes "This Part is Correct So 'Elp Me."

The Lindgren Brothers issued a number of other silly whimsical maps of national parks and other parts of the West. Puget sound is one of the rarest of the series.