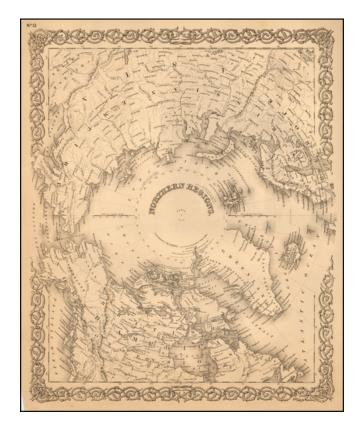

## **Northern Regions (North Polar Regions)**

**Stock#:** 56569 **Map Maker:** Colton

Date: 1875 circa
Place: New York
Color: Uncolored

**Condition:** VG+

**Size:**  $15 \times 13$  inches

**Price:** SOLD

## **Description:**

Detailed map of the regions around the North Pole.

The Northwest and Northeast Passages are delineated and most of the coastlines of North America, Europe and Asia are shown with relative accuracy.