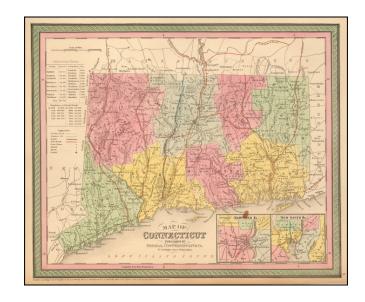

## **Description:**

Detailed and interesting map of Connecticut, hand colored by county and showing towns, rivers, bays, lakes, railroads, roads, distances, etc.

Tables of populations by county and showing growth of population since 1701.

A nice example of this increasingly difficult to obtain pre-Civil War map.

Insets of Hartford and New Haven.