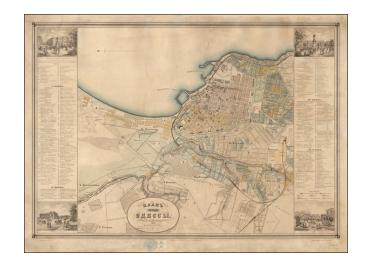

### One of the Great Maps of Odessa.

A stunning lithographed map of Odessa, Ukraine, published in Odessa in 1864.

The map separates Odessa by its constituent neighborhoods and depicts land classifications pictorially.

The map has four detailed inset views, clockwise from the upper left corner:

Монументъ Князю Воронцову: "Monument to Prince Vorontsov"

Видъ Военнаго Спуска съ Практ. Гавани.: "View of the Military Descent from the Right. The harbor."

биржевая Площадь: "Exchange Square"

Монументъ Герцогу Ришелье: "Monument to the Duke of Richelieu"

The lithographer is mentioned as the Odessa-based P. Frantsov: "Гравировка и печать въ Литографии П. Францова, въ Одессъ"

On the left and right side, the map is flanked by an extensive key.