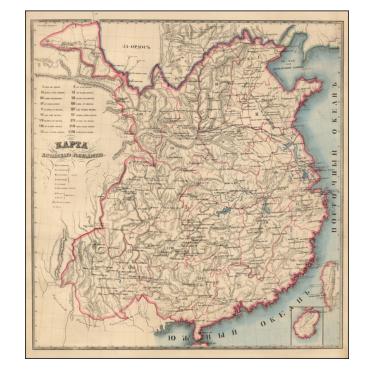

## (China) КАРТА КИТАЙСКАГО ГОСУДАРСТВА. [Map of the Chinese State.]

**Stock#:** 56505 **Map Maker:** Anonymous

**Date:** 1850 circa

**Place:** n.p.

**Color:** Hand Colored

**Condition:** VG+

**Size:** 21 x 23 inches

## **Description:**

Rare, separately issued hand-colored lithographed map of China, published in Russian, probably around 1850.

The map presents a circumscribed view of Chinese territory, with much of the west and north of modern-day China not included.

Much of Inner Mongolia is not included in China proper.

Hainan Island is included in an inset.