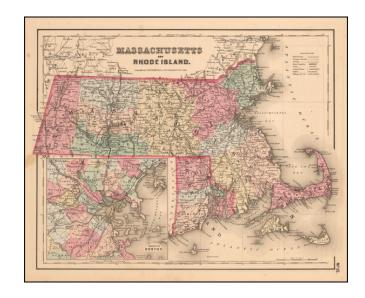

## Massachusetts and Rhode Island

**Stock#:** 56495 **Map Maker:** Colton

Date: 1857Place: New YorkColor: Hand Colored

**Condition:** VG

**Size:** 15 x 13 inches

Price: SOLD

## **Description:**

Detailed pre-Civil War map of Massachusetts and Rhode Island. The map is hand colored by counties, with an inset of Boston.

Shows Martha's Vineyard, Nantucket, Cape Cod, Block Island, etc. Includes towns, roads, railroads, rivers, lakes, islands, townships, etc.

An excellent pre-Civil War map. JH Colton was one of the pre-eminent American map publishing firms in the mid-19th Century.