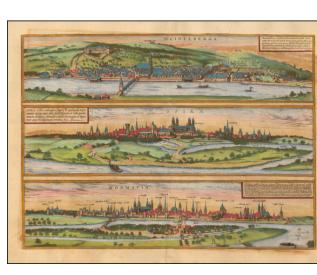

## Barry Lawrence Ruderman Antique Maps Inc.

7407 La Jolla Boulevard La Jolla, CA 92037 www.raremaps.com

(858) 551-8500 blr@raremaps.com

Heidelberga [and] Spira [and] Wormatia

- Stock#:56492mp2Map Maker:Braun & Hogenberg
- Date:1575Place:CologneColor:Hand ColoredCondition:VGSize:18.5 x 13 inches

## **Description:**

Nice old color views of Heidelberg, Worms and Speyer, from an early edition of Braun & Hogenberg's *Civitates Orbis Terrarum*, the most prolific compilation of city views published in the 16th Century.