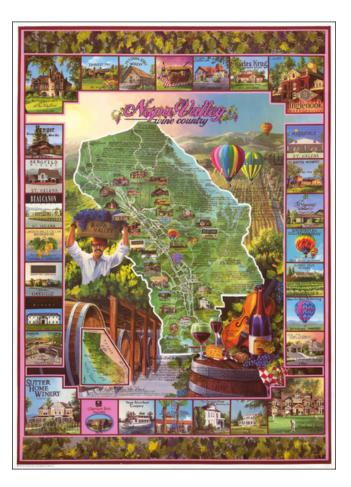

## Barry Lawrence Ruderman Antique Maps Inc.

7407 La Jolla Boulevard La Jolla, CA 92037

www.raremaps.com

(858) 551-8500 blr@raremaps.com

**Napa Valley Wine Country** 

| Stock#:<br>Map Maker: | 56484<br>Green |
|-----------------------|----------------|
| Date:                 | 1992           |
| Place:                | n.p.           |
| Color:                | Color          |
| <b>Condition:</b>     | VG+            |
| Size:                 | 23 x 34 inches |
| Price:                | \$ 245.00      |

## **Description:**

Decorative map of Napa Valley, focused on the locations of the major Wine producers and landmarks in the Valley.

The map is surrounded by vignettes alternatively showing Valley landmarks and Wine producers.