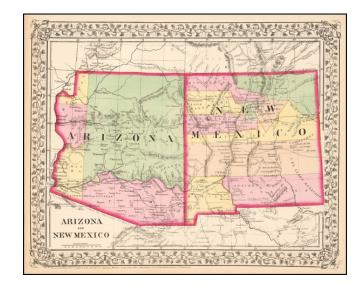

## Arizona and New Mexico

Stock#: 56480 Map Maker: Mitchell Jr.

**Date:** 1867

Place: Philadelphia Color: Hand Colored

**Condition:** VG+

**Size:** 15 x 12 inches

**Price:** SOLD

## **Description:**

Attractive regional map, colored by counties with beautiful decorative border. Shows towns, roads, railroads and rivers.

This is a period when western county and state borders were rapidly evolving, such that each year holds interesting updates in these maps.