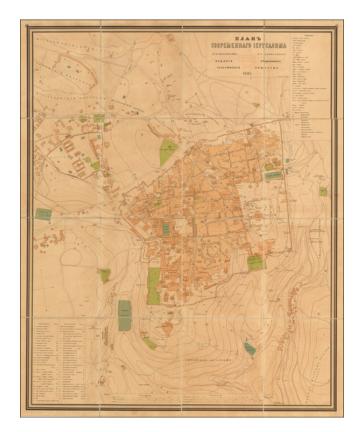

#### **Description**:

Rare, large format, color-lithographed Russian map of Jerusalem published in 1885 by the Russian Imperial Orthodox Palestinian Society.

The map is printed in five colors, with topography shown by contour lines. It records information of use to Russian Orthodox pilgrims, including demographic data and the various quarters. The map illustrates large Jewish Quarters (Еврейский Кварталъ ) and Muslim Quarters (Мусульманский Кварталъ). As well as the Russian Orthodox districts. T

The key in the upper right notes, for instance, AШК. is the abbreviation for Ashkenazim.

The mapmakers are given as Wilson, Shik, and Zimmerman.

The Imperial Orthodox Palestinian Society (IOPS) is an international scientific and humanitarian organization established in Russia in 1882, whose statutory tasks are the promotion of

This map was published in 1885 before the Society added "Imperial" to its name.