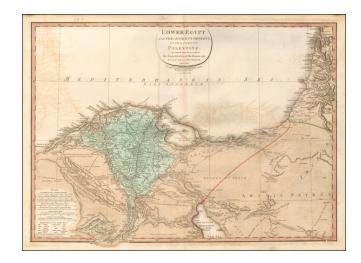

## Lower Egypt and The Adjacent Deserts, with a part of Palestine; to which has been added the Nomenclature of the Roman Age . . . MDCCCII

**Stock#:** 56458 **Map Maker:** Faden

Date: 1802 Place: London Color: Hand Colored

## **Description:**

Highly detailed map of Egypt, the Holy Land and part of the Saudi Peninsula.

Shows tracks of explorers and caravan routes. Key translates Arabic names. Includes Jerusalem in the east.