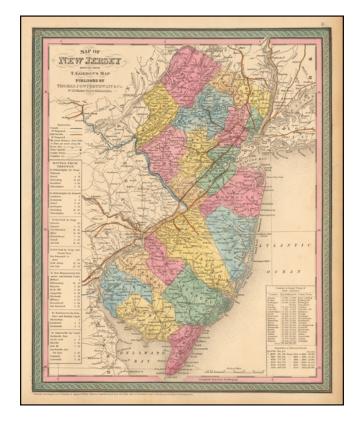

## Map Of New Jersey Compiled From The latest authorities.....

**Stock#:** 56450

Map Maker: Thomas, Cowperthwait & Co.

**Date:** 1852

Place: Philadelphia Colored Hand Colored

**Condition:** VG+

**Size:** 15.5 x 12.5 inches

## **Description:**

Detailed and interesting map, hand colored by county and showing towns, rivers, bays, lakes, railroads, etc. Table of Stage routes and distances. A nice pre-Civil War map.

An exceptional example.