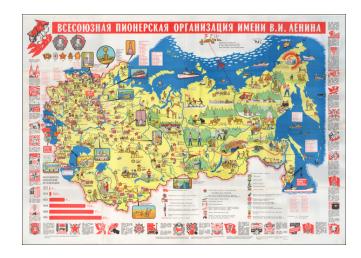

#### A Propaganda Map for Soviet Children -- The Soviet Boys and Girls Scouts

Educational/Propaganda map of the Soviet Union (including Baltic & Southern republics) showing the State border, key cities, pioneer museums and large construction projects of national importance, such as the oil pipelines, hydroelectric power stations, railways, monuments, and important ships named after prominent pioneer figures.

The pictures of the "good deeds" of Soviet children drawn throughout the map show the care of the children towards their Homeland: first pioneers to visit the North pole, Soviet pioneers helping the children of Vietnam, pioneers building a school in Siberia, young boys guarding state borders, girls feeding wild animals etc. Everything to support the country - but the boys and girls are no strangers to the fun activities like hiking and skiing!

The map is framed by the description of key pioneer activities like the USSR founding date, WWII army support programs, large meetings of the pioneer leaders and so on.

#### **The Soviet Pioneer Organization**

The Soviet Pioneer organization was founded in 1922 and by 1980's virtually every child from 9 to 14 was a pioneer or a candidate. The statistical table at the lower left part of the map shows the growth of the organization from 4000 in 1922 to 20 million members in 1981. The movement was similar to the US boy scouts, but with heavy State support and political bias in the informal education process.