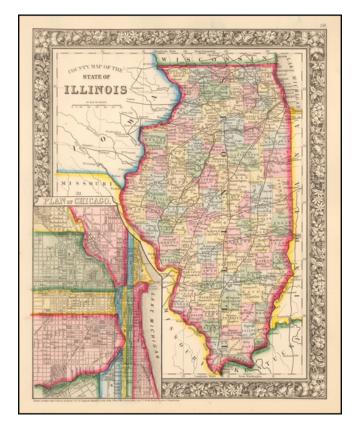

## **County Map of the State of Illinois**

**Stock#:** 56430 **Map Maker:** Mitchell Jr.

**Date:** 1861

Place: Philadelphia Colored Hand Colored

**Condition:** VG+

**Size:** 15 x 12 inches

**Price:** SOLD

## **Description:**

Detailed map colored by counties and showing early towns, post offices, roads, rail lines, etc. Large inset plan of Chicago, colored by wards. The earliest map of Chicago to appear in a commercial atlas.

SA Mitchell Jr. acquired his father's former business from DeSilver in 1860 and relaunched a very successful atlas publishing business which survived another 20+ years, before licensing and selling off much of his inventory and rights.