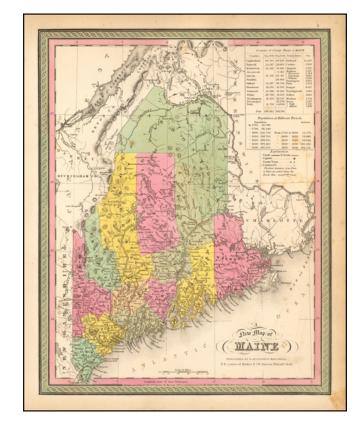

## A New Map of Maine

Stock#: 56429 Map Maker: Mitchell

**Date:** 1847

Place: Philadelphia Color: Hand Colored

**Condition:** VG+

**Size:**  $12 \times 15$  inches

Price: SOLD

## **Description:**

Detailed map of Maine from Mitchell's New Universal Atlas, showing early railroads, townships, canals, etc. Hand colored by county. Statistical table shows county populations.

One of the most detailed of all atlas maps of Maine.