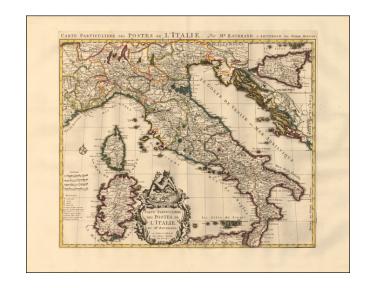

## **Description:**

Early Post Roads in Italy

Striking and detailed map of Italy, Corsica and Sardinia with an inset map of Sicily. The map focuses on the postal routes throughout Italy, with notes regarding

Includes a decorate title cartouche and scale of distance.

Published in Amsterdam by Pieter Mortier.