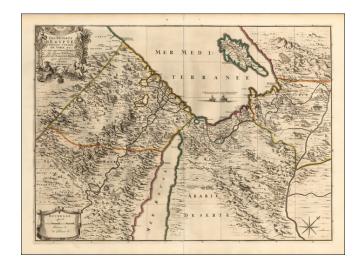

## Les Deserts D'Egypte, De Sirie. &c: ...

**Stock#:** 56387 **Map Maker:** Michalet

**Date:** 1693 **Place:** Paris

**Color:** Hand Colored

**Condition:** VG+

**Size:** 30 x 21.5 inches

**Price:** SOLD

## **Description:**

Striking map of Egypt, Cyprus, Syria and the Holy Land published by Michalet in Paris.

Includes a series of vignettes depicting various Biblical and other scenes throughout the region. Includes exellent topographical details.