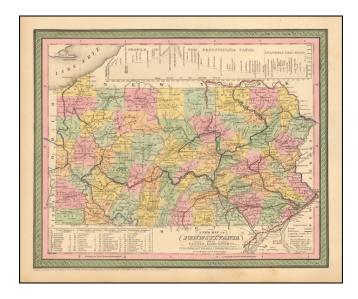

## A New Map of Pennsylvania with Its Canals, Rail-Roads &c

| Stock#:           | 56354                      |
|-------------------|----------------------------|
| <b>Map Maker:</b> | Thomas, Cowperthwait & Co. |
| Date:             | 1852                       |
| Place:            | Philadelphia               |
| Color:            | Hand Colored               |
| <b>Condition:</b> | VG+                        |
| Size:             | 15 x 12 inches             |
| Price:            | SOLD                       |

## **Description**:

Nice example, hand colored by counties, with a profile view of the Pennsylvania Canal. The map includes Steamboat Routes. Shows towns, counties, roads, canals, railroads and distances.