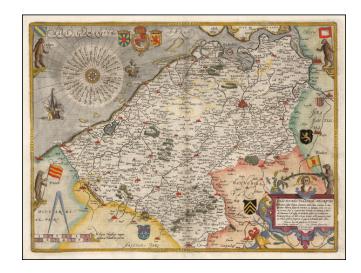

## **Description:**

Fine early map of Flanders, published in Antwerp by Gerard De Jode.

The map is based upon an earlier Italian map by Tramezzini. Oriented with North at the top, the map is embellished with multiple coasts of arms, an elaborate compass rose with 32 wind directions and 4 bears holding flags.