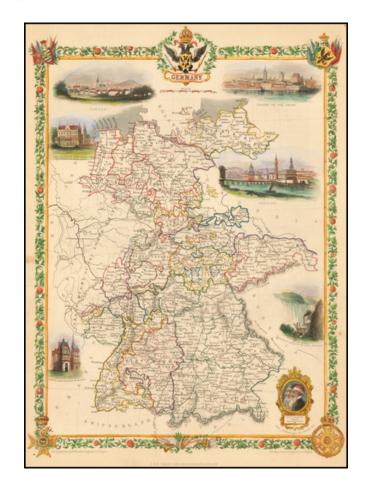

## **Description:**

Striking full color example of this marvelous map of Germany.

Showing vignettes of Coburg, Cologne on the Rhine, Dresden, The Palace at Saxe Gotha, Luther's House, Silver Mines in the Hartz Mountains, and Guttenberg, Faust and Schoffer portraits.

Engraved for R. Montgomery Martin's *Illustrated Atlas*. Tallis was one of the last great decorative map makers. His maps are prized for the wonderful vignettes of indigenous scenes, people, etc. Remarkable color.