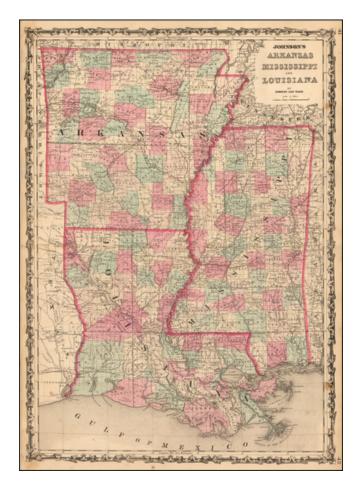

## Johnson's Arkansas, Mississippi and Louisiana

**Stock#:** 56315

Map Maker: Ward & Johnson

Date: 1862Place: New YorkColor: Hand Colored

**Condition:** VG+

**Size:** 24 x 17 inches

**Price:** SOLD

## **Description:**

Highly detailed map of Louisiana, Arkansas & Mississippi, hand colored by counties and parishes and showing the extent of the state surveys to date.

Includes towns, railroads, forts, post offices, roads, swamps islands rivers and many other local details. The counties are still incomplete in certain areas.