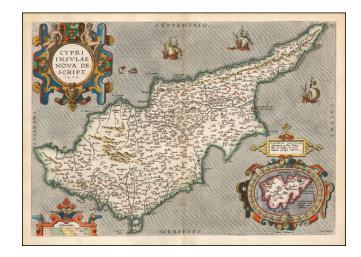

## Cypri Insulae Nova Descript 1573

**Stock#:** 56300 **Map Maker:** Ortelius

Date: 1573
Place: Antwerp
Color: Hand Colored

**Condition:** VG+

**Size:** 19.5 x 14 inches

**Price:** SOLD

## **Description:**

Finely colored example of this important early map of Cyprus from Ortelius' *Theatrum Orbis Terrarum*, the first modern atlas of the world.

Large inset of Lemnos. Includes two cartouches, sea monster and 3 ships at sea.

The present example is from a 1595 Latin edition and the decorative lettering on the verso is also colored.