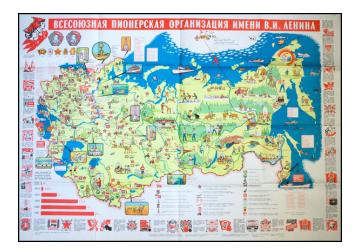

#### A Propoganda Map for Soviet Children

Educational/Propaganda map of the Soviet Union (including Baltic & Southern republics) showing the State border, key cities, pioneer museums and large construction projects of national importance, such as the oil pipelines, hydroelectric power stations, railways, monuments, and important ships named after prominent pioneer figures.

The map was published by the GUGK - Main Administration of Geodesy and Cartography (ГУГК).

The map is framed by the description of key pioneer activities like the USSR founding date, WWII army support programs, large meetings of the pioneer leaders and so on.

The pictures of the "good deeds" of Soviet children drawn throughout the map show the care of the children towards their Homeland: first pioneers to visit the North pole, Soviet pioneers helping the children of the Vietnam, pioneers building school in Siberia, young boys guarding state borders, girls feeing wild animals etc. Everything to support the country - but the boys and girls are no strangers to the fun activities like hiking and skiing!

The Soviet Pioneer organization was founded in 1922 and by 1980's virtually every child from 9 to 14 was a pioneer or a candidate. The statistical table at the lower left part of the map shows the growth of the organization from 4000 in 1922 to 20 mln members in 1981. The movement was similar to the US boy-scouts - but with heavy State support and political bias in the informal education process.