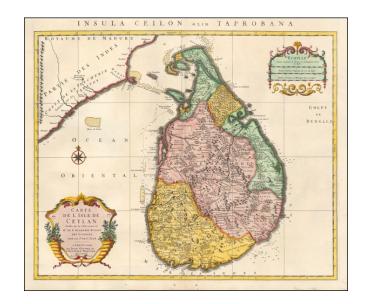

## **Description:**

Fine large format map of Sri Lanka, published by Covens & Mortier.

The map is based upon Guillaume De L'Isle's map of Sri Lanka and provides significant improvements over the maps of the 17th Century.

The map shows the island in great detail. At the time the map was made, the coastal areas were ruled by the Dutch East India Company, who were undoubtedly responsible for the soundings indicated around the island and for mapping the roads depicted.