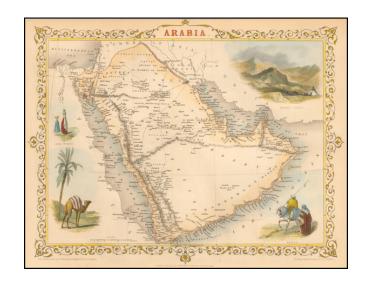

## **Arabia**

**Stock#:** 56219 **Map Maker:** Tallis

Date: 1851 Place: London

Color: Hand Colored

**Condition:** VG+

**Size:**  $13 \times 9.5$  inches

**Price:** SOLD

## **Description:**

Gorgeous full color example of Tallis' map of Arabia. Includes decorative vignettes showing Mount Sinai, Arabs, Camel and Arab Women.

Engraved for R. Montgomery Martin's Illustrated Atlas. Tallis was one of the last great decorative map makers. His maps are prized for the wonderful vignettes of indigenous scenes, people, etc. Remarkable color.