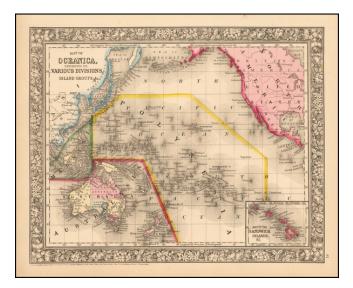

## Map of Oceanica, Exhibiting its Various Divisions, Island Groups, &c.

| Stock#:           | 56192          |
|-------------------|----------------|
| Map Maker:        | Mitchell Jr.   |
| Date:             | 1864           |
| Place:            | Philadelphia   |
| Color:            | Hand Colored   |
| <b>Condition:</b> | VG+            |
| Size:             | 14 x 11 inches |
| Price:            | \$ 125.00      |

## **Description:**

Attractive map of islands showing inset of the Sandwich Islands [Hawaiian Islands]. An excellent Civil War vintage map. Includes a decorative floral border.

SA Mitchell Jr. acquired his father's former business from DeSilver in 1860 and relaunched a very successful atlas publishing business which survived another 20+ years, before licensing and selling off much of his inventory and rights.