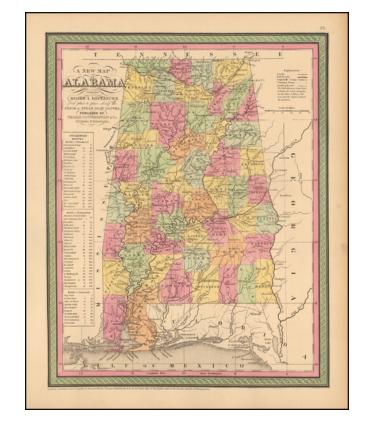

## A New Map Of Alabama with its Canals, Roads, Distances from Place to Place, along the Stage & Steam Boat Routes...

**Stock#:** 56191

Map Maker: Thomas, Cowperthwait & Co.

**Date:** 1852

Place: Philadelphia Color: Hand Colored

## **Description:**

Detailed and interesting map of Alabama, hand colored by county and showing towns, rivers, bays, lakes, railroads, roads, distances, forts, etc. Tables of Steam Boat routes and distances. A nice example of this increasing difficult to obtain pre-Civil War map.