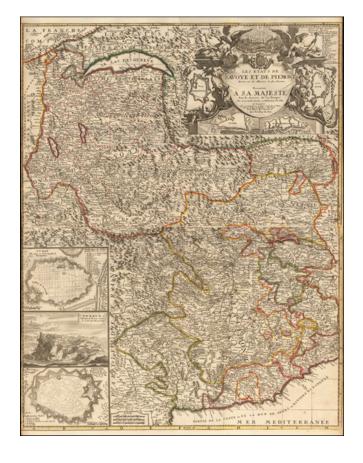

## **Description:**

Striking example of Nolin's 2-sheet map of Piemont and Savoye.

Large map of Piemonte in northern Italy and Savoye, reaching north across the Alps to Lake Geneva. Large pictorial cartouche and three inset plans of Torino, Vercelli and Verrve.