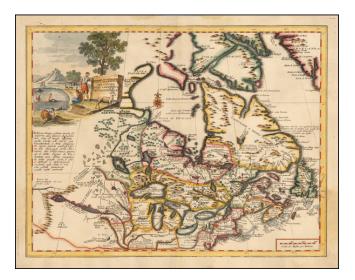

## **Description**:

Striking map of the Great Lakes, Canada and Northeastern US, based upon Guillaume De L'Isle's map of 1703, which was then one of the most accurate and up to date maps of the Great Lakes region.

The map includes an excellent treatment of the Upper Mississippi and is extensively annotated. Also includes a decorative cartouche and compass rose. A number of early French Forts are shown.

A fascinating look at French America, on the eve of the French & Indian War.