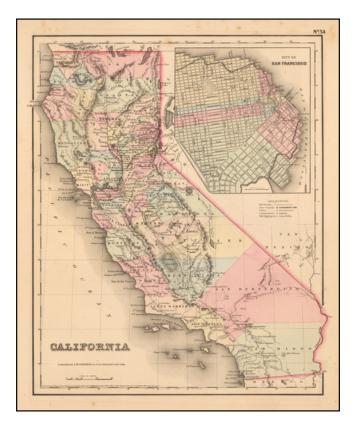

## Barry Lawrence Ruderman Antique Maps Inc.

7407 La Jolla Boulevard La Jolla, CA 92037 www.raremaps.com

(858) 551-8500 blr@raremaps.com

California (with San Francisco inset map)

| Stock#:           | 56145          |
|-------------------|----------------|
| Map Maker:        | Colton         |
| Date:             | 1857           |
| Place:            | New York       |
| Color:            | Hand Colored   |
| <b>Condition:</b> | VG+            |
| Size:             | 15 x 12 inches |
| Price:            | SOLD           |

## **Description:**

Scarce example of Colton's map of California, from Colton's Atlas of the United States.

Hand colored by county. Only 6 counties in Southern California, including San Diego, Los Angeles, San Bernardino, Buena Vista, Santa Barbara and San Luis Obispo.

Decorative border.