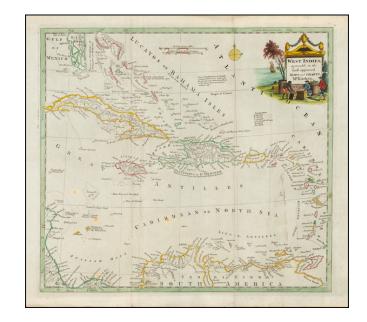

## West Indies agreeable to the most approved Maps and Charts . . .

**Stock#:** 56125 **Map Maker:** Conder

**Date:** 1770 circa **Place:** London

**Color:** Hand Colored

**Condition:** VG

**Size:** 15 x 13.5 inches

## **Description:**

Decorative map of the Caribbean, extending from South Florida to the Northern edge of South America and the Windward and Leeward Islands.

Nice detail in the Bahamas. Great Cayman and Little Caymans are shown.

Decorative title vignette.