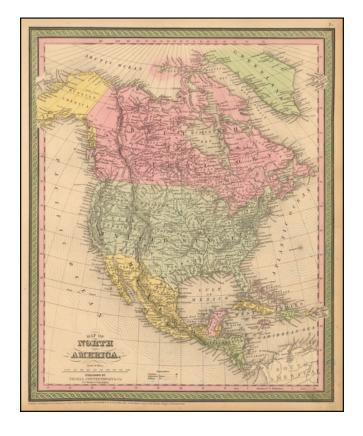

## **Map of North America**

**Stock#:** 56117

Map Maker: Thomas, Cowperthwait & Co.

**Date:** 1852

Place: Philadelphia Colored Hand Colored

**Condition:** VG+

**Size:**  $16 \times 13$  inches

**Price:** SOLD

## **Description:**

Highly detailed map of North America, showing a pre-Gadsden Purchase border with Mexico (along the Gila), Russian America, a massive Missouri Territory east of the Rocky Mtns, large Utah and New Mexico Territories extending from California to the Rocky Mtns., and many forts, Indian Tribes and other details.