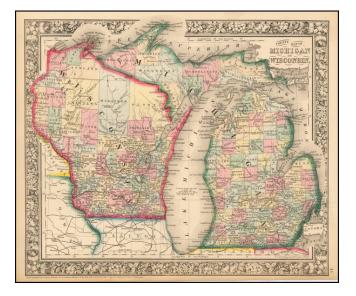

## Barry Lawrence Ruderman Antique Maps Inc.

7407 La Jolla Boulevard La Jolla, CA 92037

www.raremaps.com

(858) 551-8500 blr@raremaps.com

**County Map of Michigan and Wisconsin** 

| Stock#:<br>Map Maker: | 56094<br>Mitchell |
|-----------------------|-------------------|
| Date:                 | 1864              |
| Place:                | Philadelphia      |
| Color:                | Hand Colored      |
| <b>Condition:</b>     | VG+               |
| Size:                 | 14 x 12 inches    |
| Price:                | SOLD              |

## **Description:**

Attractive map of Michigan and Wisconsin, hand colored by counties. Shows early railroads, proposed railroads, towns, rivers, Indian region, etc.

Decorative floral border.