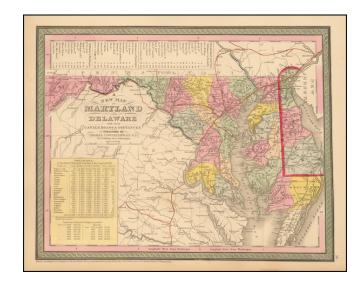

## A New Map Of Maryland and Delaware with their Canals, Roads, Distances

**Stock#:** 56092

Map Maker: Thomas, Cowperthwait & Co.

**Date:** 1852

Place: Philadelphia Colored Hand Colored

**Condition:** VG+

**Size:** 14 x 11.5 inches

## **Description:**

Detailed and interesting map of Maryland and Delaware, hand colored by county and showing towns, rivers, bays, lakes, railroads, roads, distances, etc.

Tables of Steam Boat Routes and distances.