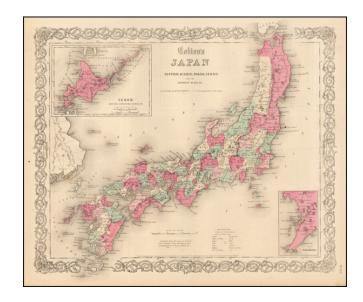

## Colton's Japan Nippon, Kiusiu, Sikok, Yesso and the Japanese Kuriles

**Stock#:** 56089 **Map Maker:** Colton

Date: 1865
Place: New York
Color: Hand Colored

**Condition:** VG+

**Size:** 15 x 13 inches

**Price:** SOLD

## **Description:**

Detailed map of Japan, colored by Prefecture, with insets of Nagasaki and Yesso.

Shows towns, rivers, lakes, mountains, islands, etc. A terrific regional map from JH Colton, one of the most prolific American mapmakers of the mid-19th century.

Decorative border.