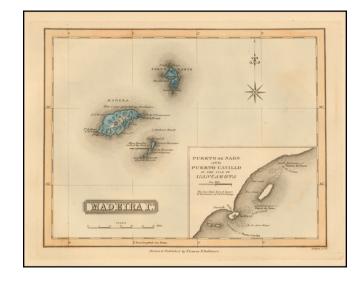

## Madeira Ids. (with inset of Naos and Cavillo)

**Stock#:** 56056 **Map Maker:** Lucas Jr.

Date: 1823Place: BaltimoreColor: Hand Colored

**Condition:** VG+

**Size:** 12 x 8.5 inches

**Price:** SOLD

## **Description:**

Scarce map of the Madeira Islands (with large inset map of Naos and Cavillo on Lanzarote Island) by Fielding Lucas Jr., which appeared in his *General Atlas*, as well as his *A New General Atlas of the West India Islands*.

Lucas's map is one of the first detailed commercial maps of Madeira published in America. The map depicts the interior topographic details of the island.

The map is guite scarce on the market.