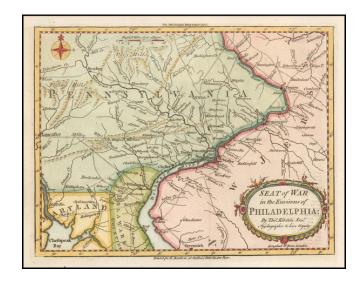

## **Description:**

Fine early map showing the Seat of the American Revolutionary War around the Delaware River and Philadelphia, which appeared in the *London Magazine* in 1777.

The map includes the area from Trenton to Lancaster.

The road network is shown in detail. It was likely published to illustrate the campaign against Philadelphia.