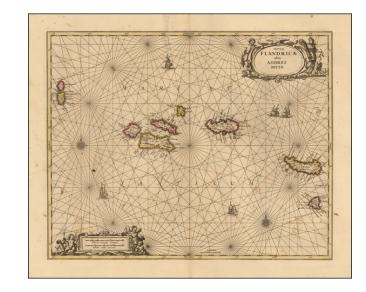

## Insulae Flandricae, olim Asores Dictae

**Stock#:** 56017

Map Maker: Schenk & Valk

**Date:** 1690

Place: Amsterdam Color: Outline Color

**Condition:** VG+

**Size:** 21 x 16.5 inches

**Price:** SOLD

## **Description:**

Nice example of Valk & Schenk's scarce sea chart of the Azores, published in Amsterdam in 1690.

The map is oriented with north at the top and includes compass roses, sailing ships and 2 decorative cartouches.

Each of the islands includes topographical details and place names.