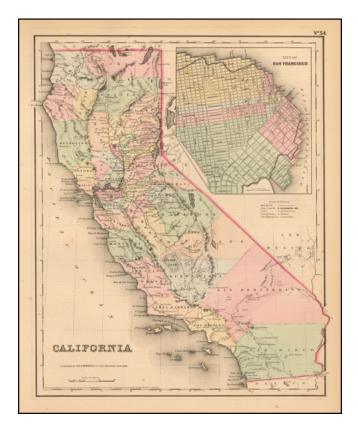

## **Description:**

Scarce example of Colton's map of California, from Colton's *Atlas of the United States*.

Hand colored by county. Only 6 counties in Southern California, including San Diego, Los Angeles, San Bernardino, Buena Vista, Santa Barbara and San Luis Obispo.

Decorative border.