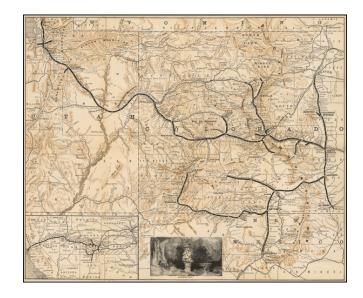

## [Denver and Rio Grande Railroad System]

**Stock#:** 55989

Map Maker: Denver & Rio Grande RR

Date: 1882 circaPlace: ChicagoColor: Condition: VG

**Size:**  $17 \times 13$  inches

**Price:** SOLD

## **Description:**

Rare early promotional map for the Denver & Rio Grande Railroad.

The present example is a very early edition of the map, issued shortly after the creation of San Miguel County.

This map would be revised periodically for the next several decades.