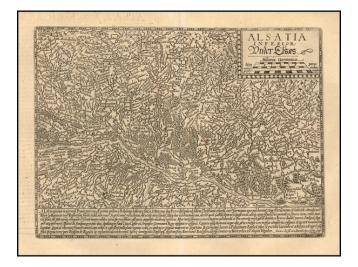

## Barry Lawrence Ruderman Antique Maps Inc.

7407 La Jolla Boulevard La Jolla, CA 92037

www.raremaps.com

(858) 551-8500 blr@raremaps.com

Alsatia Inferioris Ander Elsas

| Stock#:<br>Map Maker: | 55985<br>Quad     |
|-----------------------|-------------------|
| Date:                 | 1592              |
| Place:                | Cologne           |
| Color:                | Uncolored         |
| <b>Condition:</b>     | VG                |
| Size:                 | 11.5 x 8.5 inches |
| Price:                | SOLD              |

## **Description:**

Scarce 16th Century modern map of the Lower Alsace region, published in Cologne.

The map is oriented with west at the top and tracks a section of the Rhine River.