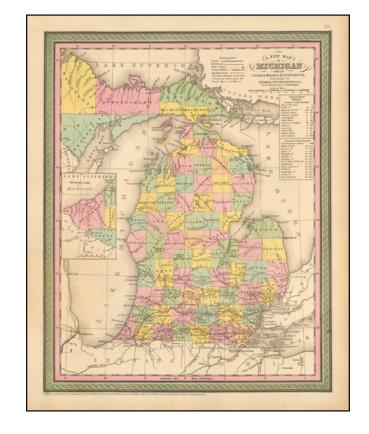

## A New Map Of Michigan with its Canals, Roads & Distances

**Stock#:** 55980

Map Maker: Thomas, Cowperthwait & Co.

**Date:** 1852

Place: Philadelphia Colored Hand Colored

**Condition:** VG+

**Size:** 12 x 15 inches

## **Description:**

Detailed and interesting map of Michigan, hand colored by county and showing towns, rivers, bays, lakes, railroads, roads, distances, etc.

Tables of Steam Boat routes and distances.

A nice example of this increasingly difficult map to obtain, from an early edition of the Thomas Cowperthwait version of Mitchell's Universal Atlas.