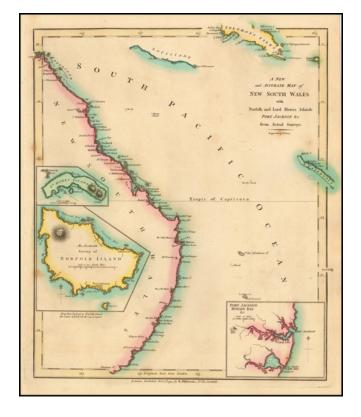

## A New and Accurate Map of New South Wales with Norfolk and Lord Howes Islands Port Jackson, &c. from Acutal Surveys.

**Stock#:** 55979 **Map Maker:** Wilkinson

Date: 1794 Place: London

**Color:** Hand Colored

## **Description:**

Rare early map of coastal regions of New South Wales with insets and several annotations.

Robert Wilkinson was active in London as a cartographic publisher from 1785 to 1825. He produced a number of nice works, including a General Atlas and a re-issuance of Bowen & Kitchen's English Atlas, along with excellent large format separate maps.