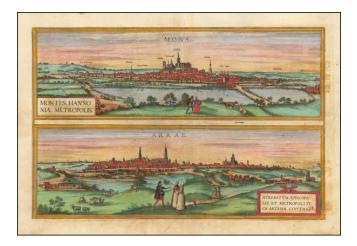

## Montes, Hannoniae Metropolis [and] Atrebatum, Episcopalis Et Metropolica Artesiae Citivas

- Stock#:55978mp2Map Maker:Braun & Hogenberg
- Date:1575Place:CologneColor:Hand ColoredCondition:VGSize:19 x 12.5 inches

## **Description:**

Two early city views of Bergen / Mons in Hainaut, Belgium and Arras, Nord-Pas-de-Calais, North of France, from an early edition of Braun & Hogenberg's *Civitates Orbis Terrarum*, the most prolific compilation of city views published in the 16th Century.