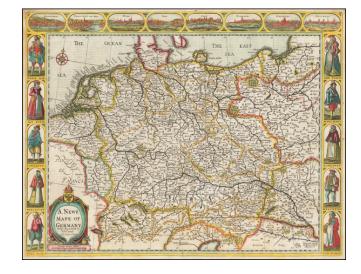

## A Newe Mape of Germany Newly Augmented by Iohn Speed Ano Dom: 1626

Stock#: 55952mp2 Map Maker: Speed

Date: 1676 Place: London

**Color:** Hand Colored

**Condition:** VG

**Size:** 20 x 15 inches

Price: SOLD

## **Description:**

Nice example of Speed's map of the German Empire, extending from Poland in the Northeast to the Danube.

Includes birdseye views of Heidelberg, Frankfurt, Vienna, Prague, Cologne, Nuremberg, Strassborg and Augsburg across the top and indigenous costumes of a Nobleman, Mar Wife, Bohemian, Helvetian, Cont Man, Gen Woman, Marchant, Bohemian (woman), Helvetian (woman) and Con Woman on the sides. English text on verso provides a 17th Century description of the German Empire.