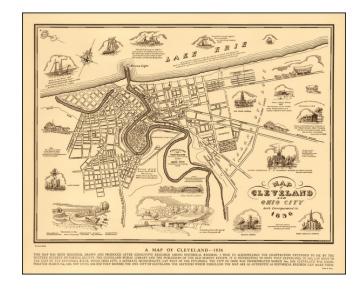

## Map of Cleveland and Ohio City both Incorporated in 1836

Stock#: 55946 Map Maker: Suchy

Date: 1937
Place: Cleveland
Color: Uncolored

**Condition:** VG+

**Size:** 18.5 x 15 inches

**Price:** SOLD

## **Description:**

Scarce historical pictorial map of Cleveland by Arthur Suchy.

Arthur Suchy was a commercial illustrator and graphic artist, born in Cleveland in 1898. While he is best known for his work as a graphic artist, he is know to have produced at least 6 pictorial maps during this career.