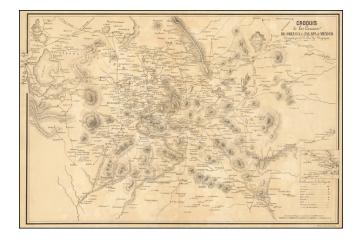

## Croquis de los Caminos De Orizava y Jalapa a Mexico Corregido por el Sr. Dn. Ygo. Yrigoyen.

- Stock#: 55926 Map Maker: Decaen
- Date:1856 circaPlace:MexicoColor:UncoloredCondition:VGSize:21.5 x 14 inches

## **Description:**

Rare and highly detailed map of the roads centered on Puebla, published by the Mexican Government.

The map extends east to Jalapa, south to Tehuacan, west to Mexico City and north to Apam and Tlaxco.