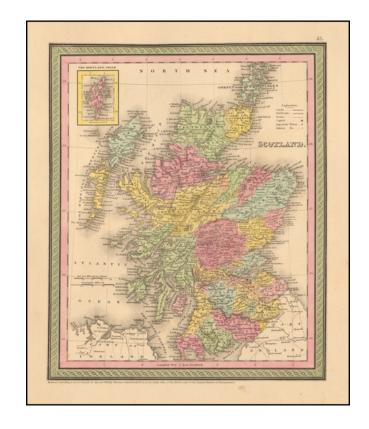

## **Description:**

Detailed and interesting map of Scotland, hand colored by county and showing towns, rivers, lakes, railroads, roads, etc. Inset of the Shetland Islands.

A decorative interesting map.