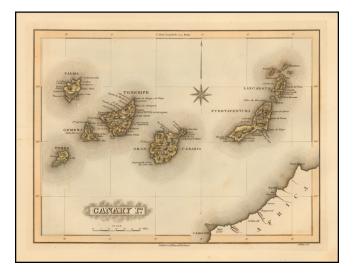

## **Canary Ids**

| Stock#:           | 55902           |
|-------------------|-----------------|
| Map Maker:        | Lucas Jr.       |
| Date:             | 1823            |
| Place:            | Baltimore       |
| Color:            | Hand Colored    |
| <b>Condition:</b> | VG+             |
| Size:             | 12 x 8.5 inches |
| Price:            | SOLD            |

## **Description:**

Scarce map of the Canary Islands by Fielding Lucas Jr., which appeared in his *General Atlas*, as well as his *A New General Atlas of the West India Islands*.

Lucas's map is one of the first detailed commercial maps of the Canary Island published in America. The map depicts the interior topographic details of the island.

The map is quite scarce on the market.